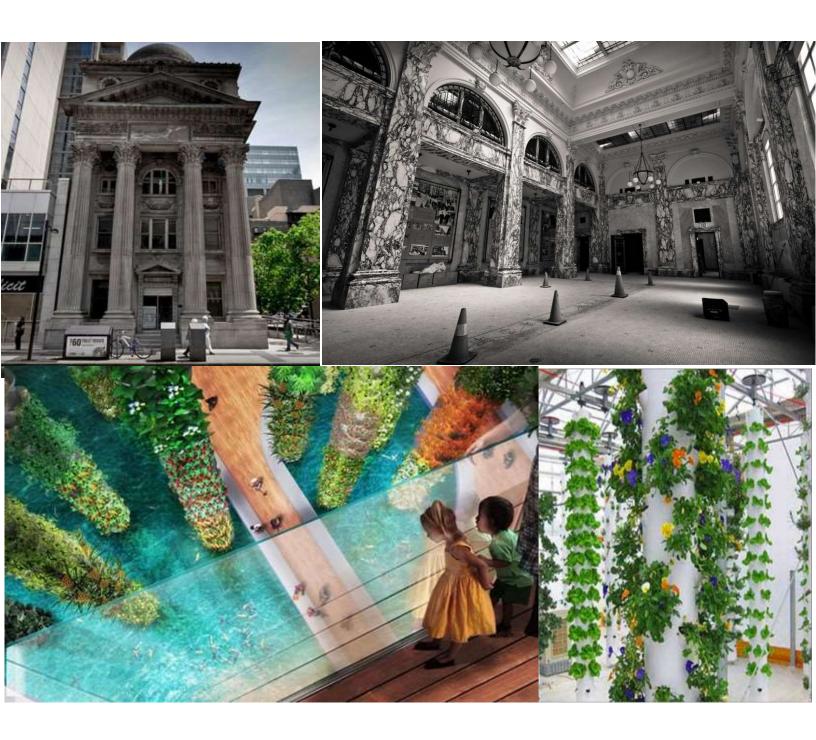

### Tangible Outputs: e.g. pop up

spa, stages, art installations... City-wide virtual interactive art gallery, and Community aquaponics

Aquaponics Resources: <a href="http://waterfarmers.ca/">http://waterfarmers.ca/</a> and <a href="http://waterfarmers.ca/">www.aquagreens.ca</a>

Pop up Spa: <a href="http://oncloud9.uk.com/pop-up-spa/">http://oncloud9.uk.com/pop-up-spa/</a>

Hot tub cinema: <a href="http://hottubcinema.com/">http://hottubcinema.com/</a>

Augmented virtual Reality Art Gallery:

http://thecreatorsproject.vice.com/blog/sculptures-come-to-life-in-an-

augmented-reality-art-gallery

**PHASE 1:** Creation of augmented reality (AR) platform + peppering the landscape with Random gifts of kindness + riddles + pledges + Art Gallery

Sites and Spaces: Public spaces, alleys, participating private buildings, restaurants, Public Library, Museums, City Offices

## PHASE 3: Aquaponics farm + food production = healthy and fun City is the ultimate sustainable city!

Site and Spaces: Abandoned and derelict buildings for re-activation. Volunteer to earn POINTS!