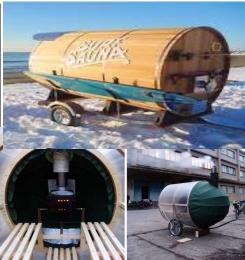

### **PHASE 2:** Bioenergy collection and Human power production = true energy of the City

Sites and Spaces: Various City Parks

Electricity from biogas generator and stationary bikes can power: temporary wellness installations e.g. mobile "sauna", aromatherapy room, tea room, volunteer massage room, aquaponics/ conservatory etc.